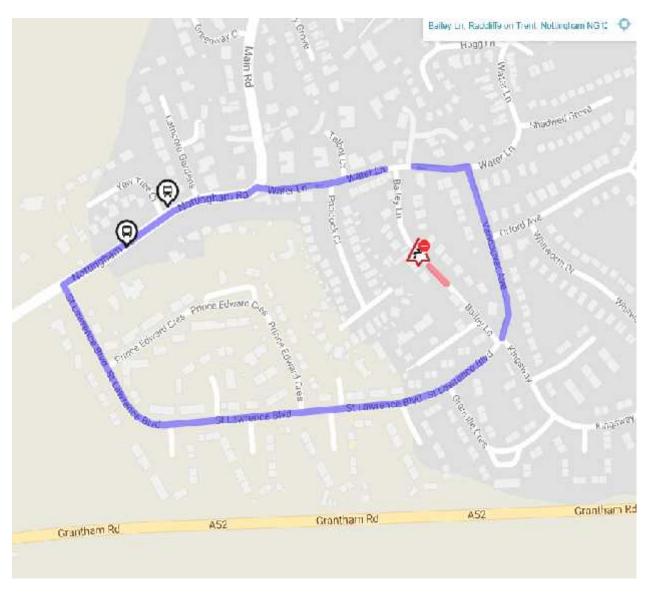

## Roadworks Bulletin – Rushcliffe Area Temporary Road Closure – Radcliffe on Trent

| End Date/Time 17.30  Carried Out Sever By:  Nature of Restriction  | hours Monday 4 <sup>th</sup> December 2017  hours Wednesday 6 <sup>th</sup> December 2017 |
|--------------------------------------------------------------------|-------------------------------------------------------------------------------------------|
| Carried Out Sever By:  Nature of Temp Restriction  Nature of New O | <u>*</u>                                                                                  |
| By:  Nature of Temp Restriction  Nature of New 0                   | Trans Matar                                                                               |
| Restriction  Nature of New 0                                       | rn Trent Water                                                                            |
|                                                                    | orary Prohibition of Driving                                                              |
| TTOTICO                                                            | Connection works                                                                          |
| Route Or                                                           | r Lane – Nottingham Road – St Lawrence Boulevard<br>ouver Avenue – Water Lane             |
| Enquires Lisa I                                                    | Pardy - Severn Trent Water - Tel. 07841967862                                             |
| Emergency Brett<br>Contact                                         | Ball - Seven Trent Water – Tel. 07880034069                                               |