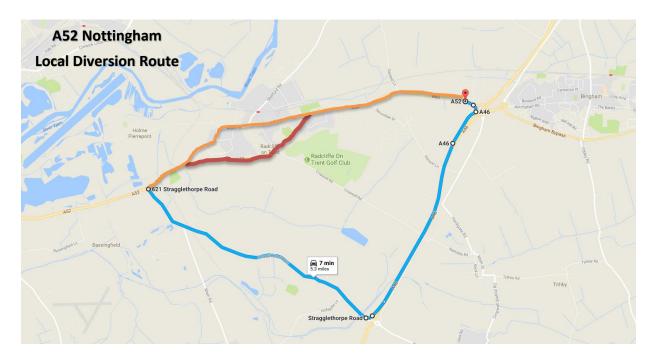

## Other local routes:

- Eastbound Follow Stragglethorpe Road to Stragglethorpe junction
- Take the slip road onto the A46 and follow to Saxondale Junction and take the exit slip road
- Westbound Enter the A46 via the on slip at Saxondale Junction and follow the A46 to Stragglethorpe junction
- Exit the A46 at Stragglethorpe junction and take the 3<sup>rd</sup> exit onto Stragglethorpe Road

Road closed shown in red
Other local routes diversion route shown in blue
Local access for Radcliffe on Trent only shown in orange

Pedestrian access across the A52 shall be maintained at all times