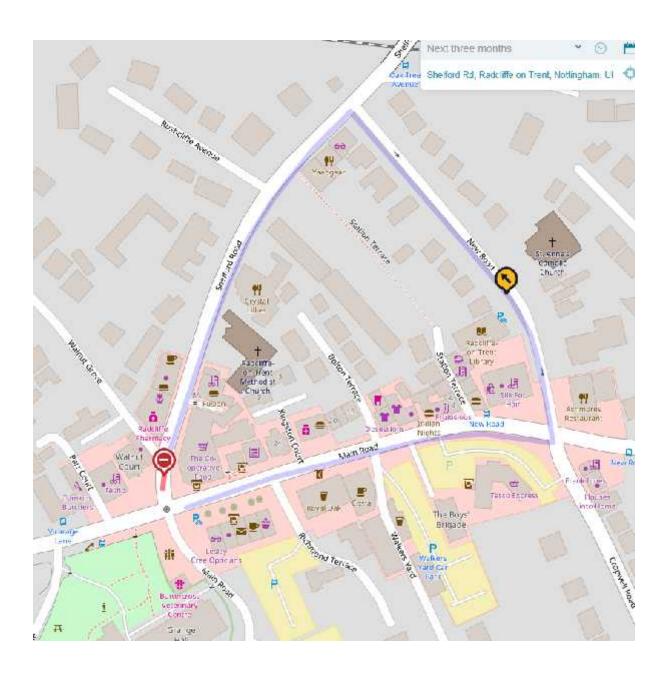

## Roadworks Bulletin – Rushcliffe Area Temporary Prohibitions – Radcliffe on Trent

| Road No. & Location   | Road Closure  1) Shelford Road – between Main Road and Walnut Grove  One Way (north-east direction)  2) Shelford Road – from Main Road to New Road  No Waiting No Loading (north-east side)  3) New Road – between Shelford Road and Main Road  No Waiting No Loading (south-west side)  No Waiting No Loading (south-west side)  New Road – between Shelford Road and Main Road                                                                                                                                                                                                                    |
|-----------------------|-----------------------------------------------------------------------------------------------------------------------------------------------------------------------------------------------------------------------------------------------------------------------------------------------------------------------------------------------------------------------------------------------------------------------------------------------------------------------------------------------------------------------------------------------------------------------------------------------------|
| Date/Times            | <ol> <li>07.00 hours Saturday 21<sup>st</sup> October 2017 until 17.00 hours Sunday 22<sup>nd</sup> October 2017 and</li> <li>07.00 hours Saturday 28<sup>th</sup> October 2017 until 17.00 hours Sunday 29<sup>th</sup> October 2017</li> <li>17.00 hours Sunday 22<sup>nd</sup> October 2017 until 08.00 hours Saturday 28<sup>th</sup> October 2017</li> <li>08.00 hours Saturday 21<sup>st</sup> October 2017 until 17.00 hours Sunday 29<sup>th</sup> October 2017</li> <li>17.00 hours Sunday 22<sup>nd</sup> October 2017 until 08.00 hours Saturday 29<sup>th</sup> October 2017</li> </ol> |
| Carried out by:       | Via in Partnership with Nottinghamshire County Council                                                                                                                                                                                                                                                                                                                                                                                                                                                                                                                                              |
| Nature of Restriction | Temporary Prohibition of Driving, One Way & No Waiting No Loading                                                                                                                                                                                                                                                                                                                                                                                                                                                                                                                                   |
| Nature of<br>Works    | Installation of New Zebra Crossing and Associated Works                                                                                                                                                                                                                                                                                                                                                                                                                                                                                                                                             |

| Alternative<br>Route | To be signed locally                                       |
|----------------------|------------------------------------------------------------|
| Enquires             | Steve Marston - Via East Midlands Ltd<br>Tel: 0115 9772154 |
| Emergency<br>Contact | NCC Customer Contact Centre Tel: 0300 500 80 80            |