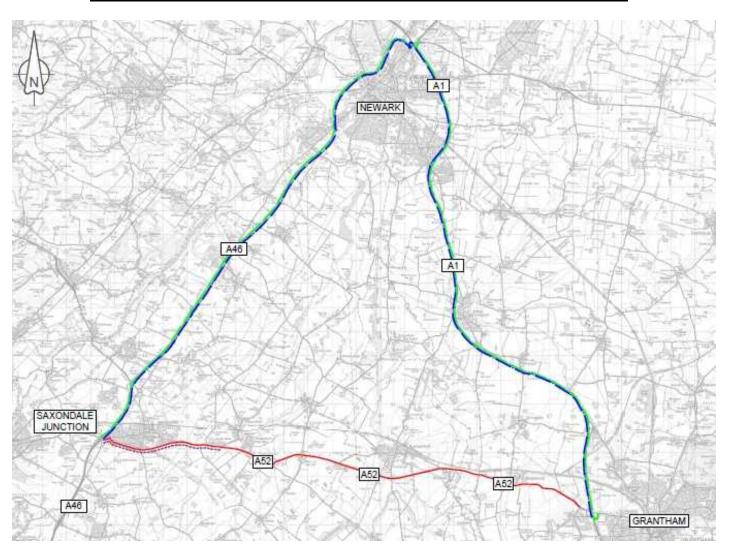

## A52 Barrowby to Saxondale, Westbound & Eastbound Diversion Route

## Key:

A52 WB & EB Carriageway/Slip Road Closure

- A52 EB Traffic to be advised to Follow Strategic diversion at Saxondale Junction.
- A52 WB Traffic to be advised to Follow Strategic diversion at A52/A1 SB Slip Road.