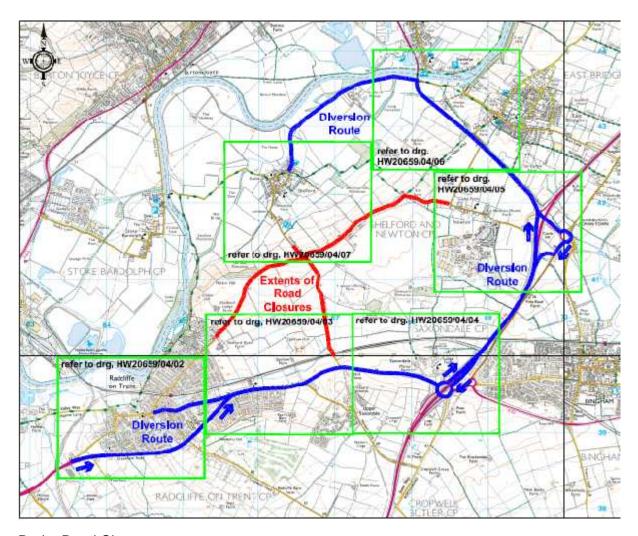

## Roadworks Bulletin – Rushcliffe Temporary Road Closures – West Bridgford

| Road No. &<br>Location   | <ul> <li>(a) Shelford Road, Radcliffe on Trent – from a point 5 metres north-east of No.147 Shelford Road, Radcliffe on Trent to its junction with Shelford Road, Newton.</li> <li>(b) Shelford Road, Newton – from its junction with Shelford Road, Radcliffe on Trent to its junction with East Bridgford Road, Newton.</li> <li>(c) Oatfield Lane, Saxondale – from a point 130 metres north of its junction with A52 in a northerly direction to its junction with Shelford Road.</li> <li>(d) Shelford Hill, Shelford – from its junction with Shelford Road in a northwesterly direction for a distance of 600 metres.</li> </ul> |
|--------------------------|-----------------------------------------------------------------------------------------------------------------------------------------------------------------------------------------------------------------------------------------------------------------------------------------------------------------------------------------------------------------------------------------------------------------------------------------------------------------------------------------------------------------------------------------------------------------------------------------------------------------------------------------|
| Dates/Times              | From 07.00 hours Monday 4 <sup>th</sup> March 2019 until 17.00 hours Friday 15 <sup>th</sup> March 2019                                                                                                                                                                                                                                                                                                                                                                                                                                                                                                                                 |
| Carried Out By:          | Via East Midlands Ltd in Partnership with NCC                                                                                                                                                                                                                                                                                                                                                                                                                                                                                                                                                                                           |
| Nature of<br>Restriction | Temporary Prohibition of Driving                                                                                                                                                                                                                                                                                                                                                                                                                                                                                                                                                                                                        |
| Nature of Works          | Carriageway Reconstruction Works                                                                                                                                                                                                                                                                                                                                                                                                                                                                                                                                                                                                        |
| Alternative<br>Route     | Please see attached plan                                                                                                                                                                                                                                                                                                                                                                                                                                                                                                                                                                                                                |
| Enquires                 | Jarek Bien, Via East Midlands Ltd<br>0115 9774484                                                                                                                                                                                                                                                                                                                                                                                                                                                                                                                                                                                       |
| Emergency<br>Contact     | NCC Customer Contact Centre Tel No: 0300 500 80 80                                                                                                                                                                                                                                                                                                                                                                                                                                                                                                                                                                                      |
|                          | Roadworks Bulletin R19-038                                                                                                                                                                                                                                                                                                                                                                                                                                                                                                                                                                                                              |

Roadworks Bulletin R19-038

Red - Road Closure

Blue - Diversion Routes