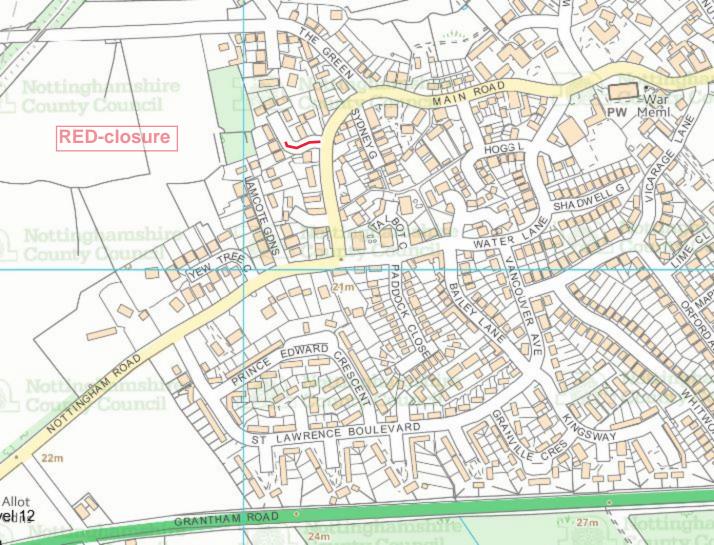

## Roadworks Bulletin – Rushcliffe Temporary Road Closure Greenway Close, Radcliffe-on-Trent

| Road name & Location:  | Greenway Close, Radcliffe-on-Trent for its whole length                                                                 |
|------------------------|-------------------------------------------------------------------------------------------------------------------------|
| Times and Dates:       | From 07:30 hours on Thursday 4 <sup>th</sup> February 2021<br>Until 15:30 hours on Friday 5 <sup>th</sup> February 2021 |
| Carried Out By:        | Via East Midlands                                                                                                       |
| Nature of Restriction: | Temporary Prohibition of Driving  Access will be maintained for residents                                               |
| Nature of Works:       | Carriageway patching                                                                                                    |
| Alternative Route:     | None available                                                                                                          |
| Enquiries:             | Garry Elsom – 0115 8042167 / 07883 114422                                                                               |
| Emergency contact:     | Nottinghamshire County Council – 0300 500 8080                                                                          |