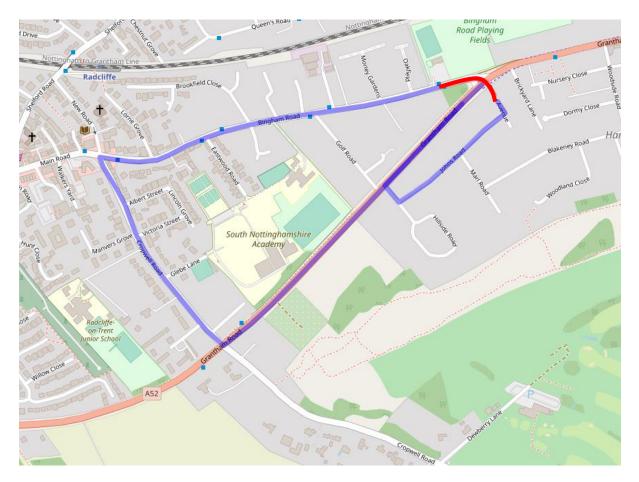

## **Roadworks Bulletin – Rushcliffe Temporary Prohibitions – Radcliffe on Trent**

| Locations &<br>Restrictions | <ol> <li><u>Temporary prohibition of driving</u> <ul> <li><u>Bingham Road</u> – from its junction with A52 Grantham Road in a western direction for 100 metres.</li> <li><u>Carter Avenue</u> – from its junction with A52 Grantham Road in a southerly direction for 30 metres.</li> </ul> </li> <li><u>Temporary prohibition of waiting</u> <ul> <li><u>Cropwell Road</u> – (east side, at any time) from a point 18 metres southeast of its junction with Bingham Road in a southeastern direction for 26 metres</li> <li><u>Cropwell Road</u> – (east side, Monday – Friday, 8:00am – 4:30pm) from its junction with Albert Street in a northwesterly direction for 30 metres</li> <li><u>Cropwell Road</u> – (west side, Monday – Friday, 8am – 4:30pm) from its junction with Manvers Grove in a northwesterly direction for 110 metres</li> <li><u>Cropwell Road</u> – (west side, Monday – Friday, 8am – 4:30pm) from a point 12 metres northwest of its junction with Cherry Tree Close in a northwestern direction for 160 metres</li> <li><u>Cropwell Road</u> – (both sides, at any time) from its junction withA52 Grantham Road in a northwestern direction for 70 metres</li> </ul> </li> </ol> |
|-----------------------------|----------------------------------------------------------------------------------------------------------------------------------------------------------------------------------------------------------------------------------------------------------------------------------------------------------------------------------------------------------------------------------------------------------------------------------------------------------------------------------------------------------------------------------------------------------------------------------------------------------------------------------------------------------------------------------------------------------------------------------------------------------------------------------------------------------------------------------------------------------------------------------------------------------------------------------------------------------------------------------------------------------------------------------------------------------------------------------------------------------------------------------------------------------------------------------------------------------------|
| Date & Time                 | From 07:00 hours on <b>Wednesday 6th October 2021</b><br>Until 20:00 hours on <b>Saturday 9th April 2022</b>                                                                                                                                                                                                                                                                                                                                                                                                                                                                                                                                                                                                                                                                                                                                                                                                                                                                                                                                                                                                                                                                                                   |
| Carried Out By              | Highways England                                                                                                                                                                                                                                                                                                                                                                                                                                                                                                                                                                                                                                                                                                                                                                                                                                                                                                                                                                                                                                                                                                                                                                                               |
| Nature of<br>Works          | A52 junction improvement works<br>The waiting restrictions on Cropwell Road are required to enable the<br>diversion of buses for the duration of the closure of Bingham Road.                                                                                                                                                                                                                                                                                                                                                                                                                                                                                                                                                                                                                                                                                                                                                                                                                                                                                                                                                                                                                                  |
| Alternative<br>Route        | 1.a. Bingham Road – Cropwell Road – A52 Grantham Road and vice versa.<br>1.b. Johns Road – Hillside Road – A52 Grantham Road and vice versa.                                                                                                                                                                                                                                                                                                                                                                                                                                                                                                                                                                                                                                                                                                                                                                                                                                                                                                                                                                                                                                                                   |
| Enquiries                   | Connor McCourt – 07384916219 cmccourt@farrans.com                                                                                                                                                                                                                                                                                                                                                                                                                                                                                                                                                                                                                                                                                                                                                                                                                                                                                                                                                                                                                                                                                                                                                              |
| Emergency<br>Contact        | Matthew Bradley – 07970 269148                                                                                                                                                                                                                                                                                                                                                                                                                                                                                                                                                                                                                                                                                                                                                                                                                                                                                                                                                                                                                                                                                                                                                                                 |
|                             | Roadworks information at www.nottinghamshire.gov.uk/roadworks                                                                                                                                                                                                                                                                                                                                                                                                                                                                                                                                                                                                                                                                                                                                                                                                                                                                                                                                                                                                                                                                                                                                                  |

## Red = Road closure Blue = Diversion route