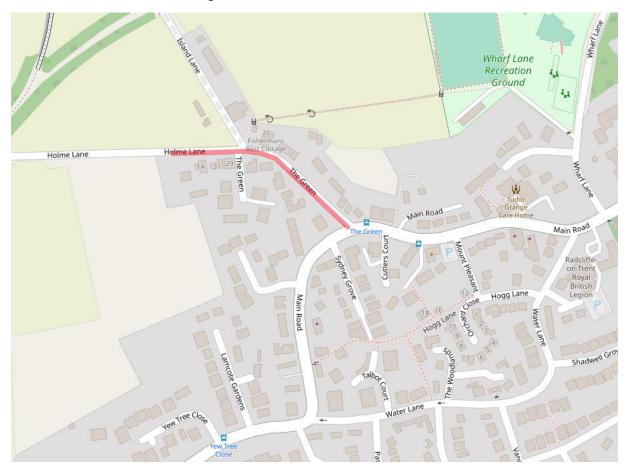

## Roadworks Bulletin – Rushcliffe Temporary Prohibitions – Radcliffe on Trent

| Locations                                                     | The Green, Radcliffe on Trent – between its junctions with Main Road and Holme Lane.                     |
|---------------------------------------------------------------|----------------------------------------------------------------------------------------------------------|
|                                                               | Holme Lane, Radcliffe on Trent – from its junction with The Green in a westerly direction for 70 metres. |
| Date & Time                                                   | Daily from 09:00 hours until 15:30 hours                                                                 |
|                                                               | From Monday 1 <sup>st</sup> November 2021                                                                |
|                                                               | Until Friday 5 <sup>th</sup> November 2021                                                               |
| Carried Out By                                                | Via East Midlands on behalf of Nottinghamshire County Council                                            |
| Nature of<br>Restriction                                      | Temporary prohibition of driving<br>Temporary prohibition of waiting                                     |
| Nature of<br>Works                                            | Carriageway resurfacing                                                                                  |
| Alternative<br>Route                                          | There is no alternative route as the road is a dead end                                                  |
| Enquiries                                                     | Richard Osbourne – 0115 8043640 richard.osbourne@viaem.co.uk                                             |
| Emergency<br>Contact                                          | 0300 5008080                                                                                             |
| Poadworks information at www.pottinghamshiro.gov.uk/roadworks |                                                                                                          |

Roadworks information at <u>www.nottinghamshire.gov.uk/roadworks</u> Parking Restrictions at <u>http://www.nottinghamtraffweb.co.uk/</u> Red = road closure with waiting restrictions