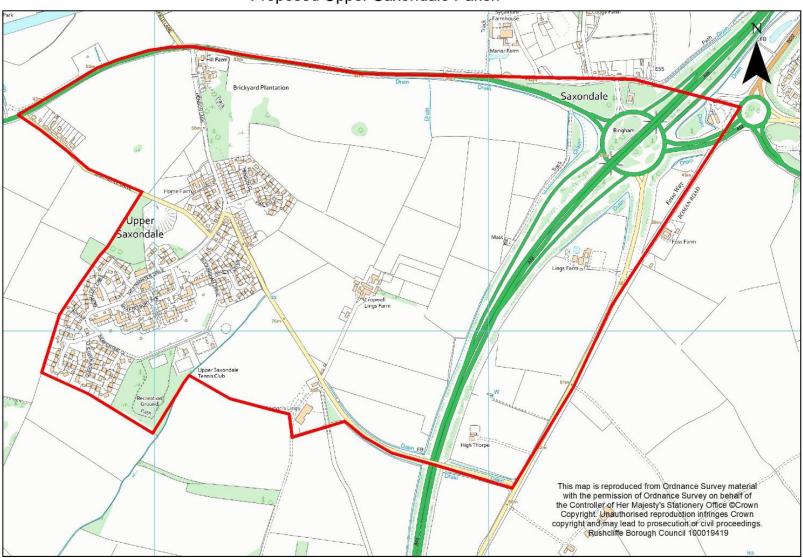

## Have Your Say...

As we can only consider the views of people who are affected by this proposal, please include your name, address and postcode in any response.

| Full Name                                                                                         |
|---------------------------------------------------------------------------------------------------|
| Address                                                                                           |
|                                                                                                   |
| Postcode                                                                                          |
| Rushcliffe Borough Council is recommending that a separate parish be created for Upper Saxondale. |
| Do you agree with this recommendation?                                                            |
| Yes If yes, please answer the rest of the consultation questions on this page                     |
| No If no, please return this form to the address in the leaflet                                   |
| Do you agree with the new parish being named Upper Saxondale?                                     |
| Yes No                                                                                            |
| Do you agree with the number of parish councillors being seven?                                   |
| Yes No                                                                                            |
| Do you agree with the proposed boundaries (see map)?                                              |
| Yes No                                                                                            |

## Proposed Upper Saxondale Parish