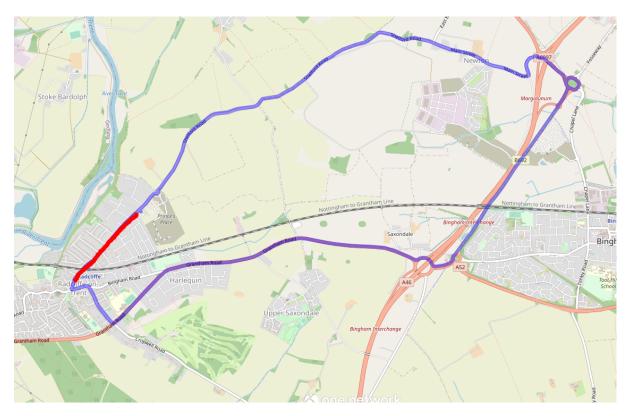

## Roadworks Bulletin – Borough of Rushcliffe Temporary Prohibitions Shelford Road, Radcliffe on Trent

| Locations                | Shelford Road – from its junction with Bemrose Drive in a south-westerly direction to a point 50 metres south of its junction with Rushcliffe Avenue (access to/from the following side roads will also be affected: Rushcliffe Avenue, New Road, Oaktree Avenue, Richmond Drive, Hamilton Drive, Chestnut Grove, Grandfield Avenue, Queen's Road, Cliff Way, Park Road, Wakefield Avenue, Hopewell Close, Cliff Drive and Clumber Drive) |
|--------------------------|-------------------------------------------------------------------------------------------------------------------------------------------------------------------------------------------------------------------------------------------------------------------------------------------------------------------------------------------------------------------------------------------------------------------------------------------|
| Date & Time              | From 20:00 hours on Monday 18 <sup>th</sup> July 2022<br>Until 06:00 hours on Sunday 31 <sup>st</sup> July 2022<br>Overnight working                                                                                                                                                                                                                                                                                                      |
| Carried Out By           | Via East Midlands                                                                                                                                                                                                                                                                                                                                                                                                                         |
| Nature of<br>Restriction | Temporary Prohibition of Driving Temporary Prohibition of waiting, loading and unloading (both sides, during working periods)                                                                                                                                                                                                                                                                                                             |
| Nature of<br>Works       | Carriageway resurfacing                                                                                                                                                                                                                                                                                                                                                                                                                   |
| Alternative<br>Route     | Main Road – Cropwell Road - A52 Grantham Road - Saxondale Roundabout - B692 Fosse Way (Bingham) – A6097 Margidunum Link Road – Newton Lane (Newton) – Main Street and vice-versa                                                                                                                                                                                                                                                          |
| Enquiries                | Steve Whyld 0115 804 2158<br>steve.whyld@viaem.co.uk                                                                                                                                                                                                                                                                                                                                                                                      |
| Emergency<br>Contact     | 0300 500 8080                                                                                                                                                                                                                                                                                                                                                                                                                             |

**RED** = closure

**BLUE** = diversion