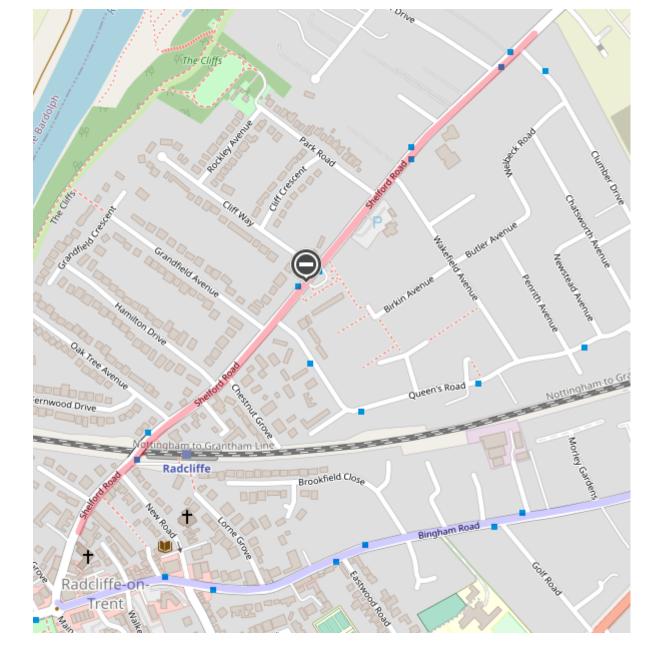

## Roadworks Bulletin – Borough of Rushcliffe Temporary Prohibitions Shelford Road, Radcliffe on Trent

| Locations                | Shelford Road – from its junction with Bemrose Drive in a south-westerly direction to a point 50 metres south of its junction with Rushcliffe Avenue (access to/from the following side roads will also be affected: Rushcliffe Avenue, New Road, Oaktree Avenue, Richmond Drive, Hamilton Drive, Chestnut Grove, Grandfield Avenue, Queen's Road, Cliff Way, Park Road, Wakefield Avenue, Hopewell Close, Cliff Drive and Clumber Drive) |
|--------------------------|-------------------------------------------------------------------------------------------------------------------------------------------------------------------------------------------------------------------------------------------------------------------------------------------------------------------------------------------------------------------------------------------------------------------------------------------|
| Date & Time              | From 20:00 hours on Monday 18 <sup>th</sup> July 2022<br>Until 06:00 hours on Sunday 31 <sup>st</sup> July 2022<br>Overnight working                                                                                                                                                                                                                                                                                                      |
| Carried Out By           | Via East Midlands                                                                                                                                                                                                                                                                                                                                                                                                                         |
| Nature of<br>Restriction | Temporary Prohibition of Driving Temporary Prohibition of waiting, loading and unloading (both sides, during working periods)                                                                                                                                                                                                                                                                                                             |
| Nature of<br>Works       | Carriageway resurfacing                                                                                                                                                                                                                                                                                                                                                                                                                   |
| Alternative<br>Route     | Main Road – Cropwell Road - A52 Grantham Road - Saxondale Roundabout - B692 Fosse Way (Bingham) – A6097 Margidunum Link Road – Newton Lane (Newton) – Main Street and vice-versa                                                                                                                                                                                                                                                          |
| Enquiries                | Steve Whyld 0115 804 2158<br>steve.whyld@viaem.co.uk                                                                                                                                                                                                                                                                                                                                                                                      |
| Emergency<br>Contact     | 0300 500 8080                                                                                                                                                                                                                                                                                                                                                                                                                             |

**RED** = closure

**BLUE** = diversion