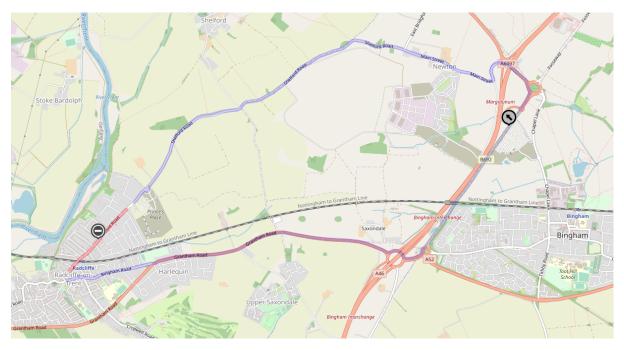

## Shelford Road, Radcliffe on Trent

| Locations                | Shelford Road – from its junction with Bemrose Drive in a south-westerly direction to a point 50 metres south of its junction with Rushcliffe Avenue (access to/from the following side roads will also be affected: Rushcliffe Avenue, New Road, Oaktree Avenue, Richmond Drive, Hamilton Drive, Chestnut Grove, Grandfield Avenue, Queen's Road, Cliff Way, Park Road, Wakefield Avenue, Hopewell Close, Cliff Drive and Clumber Drive) |
|--------------------------|-------------------------------------------------------------------------------------------------------------------------------------------------------------------------------------------------------------------------------------------------------------------------------------------------------------------------------------------------------------------------------------------------------------------------------------------|
| Date & Time              | From 20:00 hours on Monday 18 <sup>th</sup> July 2022<br>Until 06:00 hours on Sunday 31 <sup>st</sup> July 2022<br><mark>Overnight working</mark>                                                                                                                                                                                                                                                                                         |
| Carried Out By           | Via East Midlands                                                                                                                                                                                                                                                                                                                                                                                                                         |
| Nature of<br>Restriction | Temporary Prohibition of Driving<br>Temporary Prohibition of waiting, loading and unloading (both sides, during<br>working periods)                                                                                                                                                                                                                                                                                                       |
| Nature of<br>Works       | Carriageway resurfacing                                                                                                                                                                                                                                                                                                                                                                                                                   |
| Alternative<br>Route     | Main Road - Bingham Road - A52 Grantham Road - Saxondale Roundabout -<br>B692 Fosse Way (Bingham) – A6097 Margidunum Link Road – Newton Lane<br>(Newton) – Main Street and vice-versa                                                                                                                                                                                                                                                     |
| Enquiries                | Steve Whyld 0115 804 2158<br>steve.whyld@viaem.co.uk                                                                                                                                                                                                                                                                                                                                                                                      |
| Emergency                | 0300 500 8080                                                                                                                                                                                                                                                                                                                                                                                                                             |

## **RED** = closure

**BLUE** = diversion