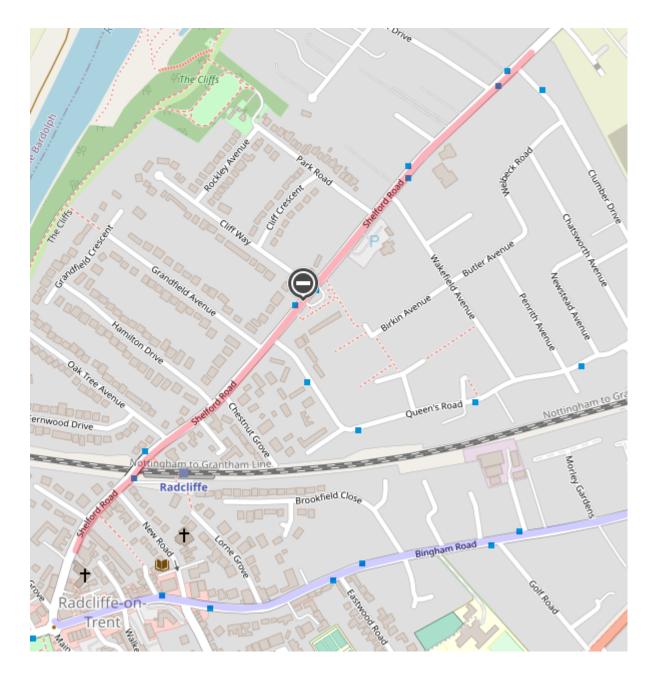

## Shelford Road, Radcliffe on Trent

| Locations                | Shelford Road – from its junction with Bemrose Drive in a south-westerly direction to a point 50 metres south of its junction with Rushcliffe Avenue (access to/from the following side roads will also be affected: Rushcliffe Avenue, New Road, Oaktree Avenue, Richmond Drive, Hamilton Drive, Chestnut Grove, Grandfield Avenue, Queen's Road, Cliff Way, Park Road, Wakefield Avenue, Hopewell Close, Cliff Drive and Clumber Drive) |
|--------------------------|-------------------------------------------------------------------------------------------------------------------------------------------------------------------------------------------------------------------------------------------------------------------------------------------------------------------------------------------------------------------------------------------------------------------------------------------|
| Date & Time              | From 20:00 hours on Monday 18 <sup>th</sup> July 2022<br>Until 06:00 hours on Sunday 31 <sup>st</sup> July 2022<br><mark>Overnight working</mark>                                                                                                                                                                                                                                                                                         |
| Carried Out By           | Via East Midlands                                                                                                                                                                                                                                                                                                                                                                                                                         |
| Nature of<br>Restriction | Temporary Prohibition of Driving<br>Temporary Prohibition of waiting, loading and unloading (both sides, during<br>working periods)                                                                                                                                                                                                                                                                                                       |
| Nature of<br>Works       | Carriageway resurfacing                                                                                                                                                                                                                                                                                                                                                                                                                   |
| Alternative<br>Route     | Main Road - Bingham Road - A52 Grantham Road - Saxondale Roundabout -<br>B692 Fosse Way (Bingham) – A6097 Margidunum Link Road – Newton Lane<br>(Newton) – Main Street and vice-versa                                                                                                                                                                                                                                                     |
| Enquiries                | Steve Whyld 0115 804 2158<br>steve.whyld@viaem.co.uk                                                                                                                                                                                                                                                                                                                                                                                      |
| Emergency                | 0300 500 8080                                                                                                                                                                                                                                                                                                                                                                                                                             |

## **RED** = closure

**BLUE** = diversion