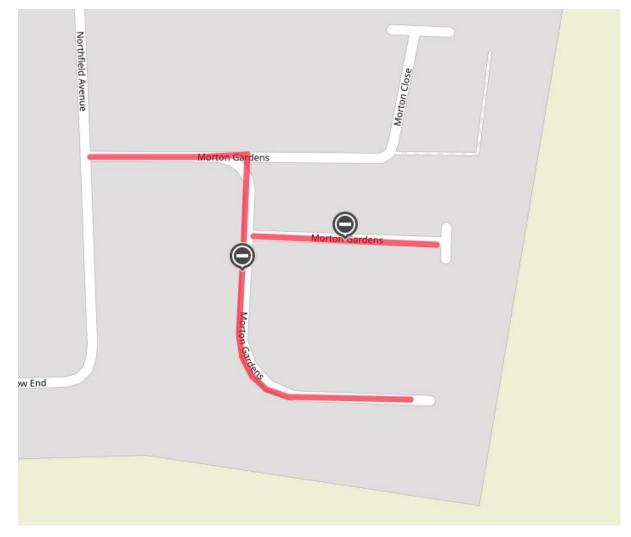

## Roadworks Bulletin – Rushcliffe Temporary Prohibitions – Radcliffe on Trent

| Locations                | <b>Morton Gardens, Radcliffe on Trent</b> – From its junction with Northfield Avenue for its full length.                                                                                   |
|--------------------------|---------------------------------------------------------------------------------------------------------------------------------------------------------------------------------------------|
| Date & Time              | From 08:00 hours on Friday 7 <sup>th</sup> October 2022<br>Until 15:30 hours on Thursday 13 <sup>th</sup> October 2022 inclusive.                                                           |
| Carried Out By           | VIA East Midlands on behalf of Nottinghamshire County Council                                                                                                                               |
| Nature of<br>Restriction | Prohibition of Driving.<br>Prohibition of Waiting, Loading and Unloading (Both sides, 08:00-15:30)<br>Access will be maintained for Residents where possible.<br>Works will be daytime only |
| Nature of<br>Works       | Carriageway Patching.                                                                                                                                                                       |
| Alternative<br>Route     | No alternative route, Dead-End Road.                                                                                                                                                        |
| Enquiries                | Garry Elsom – 01158 042167<br>Garry.elsom@viaem.co.uk                                                                                                                                       |
| Emergency<br>Contact     | 07883 114422                                                                                                                                                                                |

Roadworks information at <u>www.nottinghamshire.gov.uk/roadworks</u> Parking Restrictions at <u>http://www.nottinghamtraffweb.co.uk/</u>

Red – Road Closure.