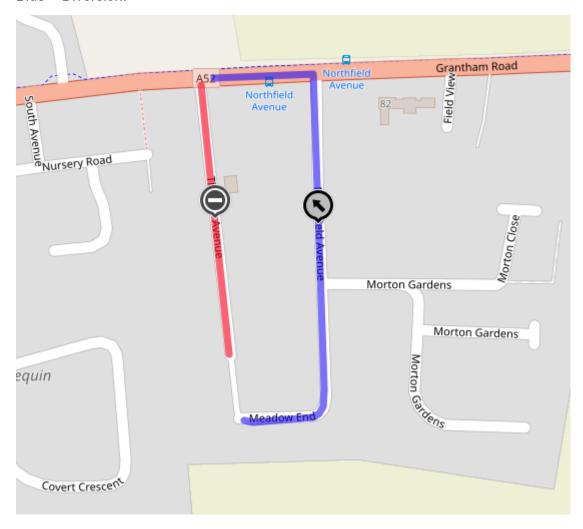

## Roadworks Bulletin – Rushcliffe Temporary Prohibitions – Radcliffe on Trent

| Locations                    | Thomas Avenue – From its junction with Grantham Road to its junction with Meadow End. |
|------------------------------|---------------------------------------------------------------------------------------|
| Date & Time                  | From 08:00 hours on Monday 9 <sup>th</sup> January 2023                               |
|                              | Until 15:30 hours on Tuesday 10 <sup>th</sup> January 2023 inclusive.                 |
| Carried Out By               | VIA East Midlands on behalf of Nottinghamshire County Council.                        |
| Nature of                    | Temporary prohibition of Driving.                                                     |
| Restriction                  | Temporary prohibition of waiting, Loading and Unloading (Both sides, 08:00-15:30)     |
|                              | Access will be maintained for residents where possible.                               |
| Nature of Works              | Carriageway Patching.                                                                 |
| Alternative<br>Route         | Meadow End – Northfield Avenue – Grantham Road and vice-versa.                        |
| Further Works<br>Information | Liam Dudley – 01159 774617<br>hub@viaem.co.uk                                         |
| Emergency<br>Contact         | Garry Elsom – 07883 114422                                                            |
| L                            | 1                                                                                     |

## Red - Road Closure.

## Blue - Diversion.