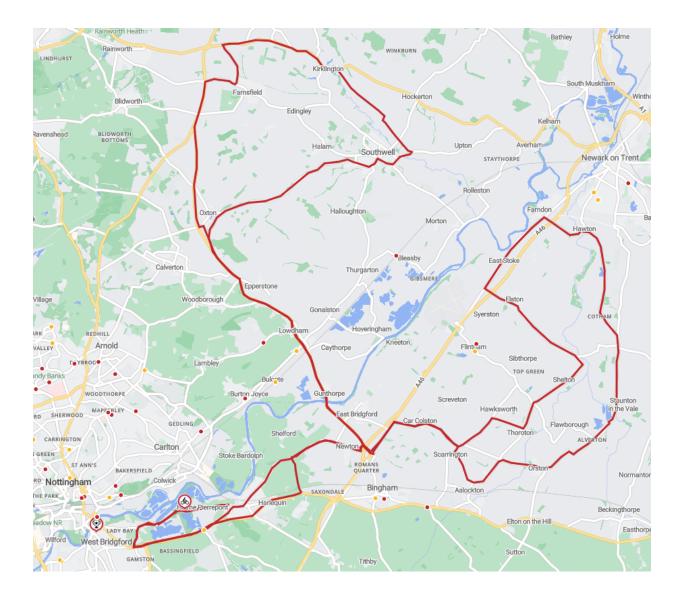

## Borough of Rushcliffe & District of Newark and Sherwood Temporary Road Closures, Prohibitions & Restrictions

| Event               | OUTLAW TRIATHLON EVENT                                                                                                                                                                                                                                                                                                                                                                                                                                     |  |
|---------------------|------------------------------------------------------------------------------------------------------------------------------------------------------------------------------------------------------------------------------------------------------------------------------------------------------------------------------------------------------------------------------------------------------------------------------------------------------------|--|
| Event<br>Organiser  | OSB Events with TMS Ltd For more information, Visit: <a href="https://www.outlawtriathlon.com/nottingham/overview/">https://www.outlawtriathlon.com/nottingham/overview/</a> Map details: <a href="https://one.network/?tm=GB122879999">https://one.network/?tm=GB122879999</a>                                                                                                                                                                            |  |
| Road No. & Location | <ul> <li>(1) Prohibition of Driving         (Except pedal cycles and vehicles in connection with the event)         07:00 to 14:00 hours         <ul> <li>(a) Market Place, Southwell – From its junctions with A612 Church Street to its junction with Queen Street</li> </ul> </li> </ul>                                                                                                                                                                |  |
|                     | <ul> <li>(2) Prohibition of Driving (Except pedal cycles and vehicles in connection with the event) 06:00 to 15:30 hours</li> <li>(a) Moor Lane, Epperstone – From its junction with A6097 Oxton Bye Pass to a point 10 metres south of that junction</li> <li>(b) East Bridgford Road, Newton – Its whole length</li> <li>(c) Kirk Hill, East Bridgford - From its junction with A6097 Bye pass Road, to a point 5m southeast of that junction</li> </ul> |  |
|                     | (3) Prohibition of Driving (Except pedal cycles and vehicles in connection with the event) 05:00 to 21:30 hours (a) Trentside North, West Bridgford – Its whole length                                                                                                                                                                                                                                                                                     |  |
|                     | <ul> <li>(4) One Way Traffic Restrictions         (Except local service buses, pedal cycles and vehicles in connection with the event)         04:00 to 16:30 hours         <ul> <li>(a) Nottingham Road, Radcliffe-on-Trent – From its junction with the A52, Grantham Road for a distance of 10 metres in a northerly direction – Traffic to proceed from northeast to southwest</li> </ul> </li> </ul>                                                  |  |
|                     | <ul> <li>(5) One Way Traffic Restrictions</li> <li>07:00 to 14:00 hours</li> <li>(a) Market Place, Southwell – From where it meets Westgate to its junction with Church Street – Traffic to proceed from southwest to northeast</li> <li>(b) Church Street, Southwell – From its junction with Market Place to where it becomes Easthorpe – Traffic to proceed from west to east</li> </ul>                                                                |  |
|                     | <ul> <li>(6) One Way Traffic Restrictions</li> <li>06:45 hours to 15:30 hours</li> <li>(a) Ton Lane, Lowdham – From its junction with A6097, Lowdham Bye Pass</li> <li>Southbound Carriageway for a distance of 10 metres in a easterly direction – Traffic to proceed from west to east</li> </ul>                                                                                                                                                        |  |

|          | (7) One Way Traffic Destrictions                                                                                                                                                                                                                                                                                                                                                                                                                                                                                                                                                                                                                                                                                                                                                                                                                                                                                                             |
|----------|----------------------------------------------------------------------------------------------------------------------------------------------------------------------------------------------------------------------------------------------------------------------------------------------------------------------------------------------------------------------------------------------------------------------------------------------------------------------------------------------------------------------------------------------------------------------------------------------------------------------------------------------------------------------------------------------------------------------------------------------------------------------------------------------------------------------------------------------------------------------------------------------------------------------------------------------|
|          | (7) One Way Traffic Restrictions<br>06:30 hours to 17:30 hours                                                                                                                                                                                                                                                                                                                                                                                                                                                                                                                                                                                                                                                                                                                                                                                                                                                                               |
|          | <ul> <li>(a) Top Street, Elston – From its junction with Pinfold Lane to its junction with Toad Lane – Traffic to proceed from east to west</li> <li>(b) Hawton Lane, Hawton – From its junction with Honeys Lane, Farndon to its junction with Newark Road, Hawton – Traffic to proceed from West to East only</li> <li>(c) Hawksworth Road, Scarrington – From its junction with Car Lane to its junction with Main Street – Traffic to proceed from northeast to southwest only</li> <li>(d) Adbolton Lane, Holme Pierrepont – From its junction with Holme Pierrepont Hall access and its junction with Blotts Country Club access – Traffic to proceed east to west</li> <li>(8) Prohibition of Waiting, Loading and Unloading Saturday 18:00 hours to Sunday 14:00 hours</li> <li>(a) B6386 Westgate, Southwell – north side – At Any Time – From its junctions with Trinity Road to its junction with A612 Nottingham Road</li> </ul> |
|          | <ul> <li>(9) Prohibition of Waiting, Loading and Unloading         Saturday 08:00 hours to Sunday 17:30 hours         <ul> <li>(a) Adbolton Lane, Holme Pierrepont – Both sides – At Any Time – From the National Water Sports Centre Main Entrance to its junction with Holme Pierrepont Hall access</li> </ul> </li> </ul>                                                                                                                                                                                                                                                                                                                                                                                                                                                                                                                                                                                                                 |
|          | (10) Prohibition of Waiting, Loading and Unloading 06:00 hours – 17:30 hours                                                                                                                                                                                                                                                                                                                                                                                                                                                                                                                                                                                                                                                                                                                                                                                                                                                                 |
|          | <ul> <li>(b) Shelford Road, Radcliffe on Trent – southeast side – At Any Time – From its junction with Main Road to its junction with New Road</li> <li>(c) The Green, Radcliffe on Trent - southwest side – At Any Time – From its junction with main road for a distance of 30 metres</li> </ul>                                                                                                                                                                                                                                                                                                                                                                                                                                                                                                                                                                                                                                           |
|          | (11) Prohibition of Right Turn – 04:00 hours to 16:30 hours                                                                                                                                                                                                                                                                                                                                                                                                                                                                                                                                                                                                                                                                                                                                                                                                                                                                                  |
|          | <ul> <li>(a) From A6097 Lowdham Bye Pass Northbound Carriageway, Lowdham into Ton Lane, Lowdham</li> <li>(b) From A6097 Lowdham Bye Pass Southbound Carriageway, Lowdham into Ton Lane, Lowdham</li> <li>(c) From A52(T) Grantham Road, Radcliffe on Trent into Nottingham Road, Radcliffe on Trent</li> </ul>                                                                                                                                                                                                                                                                                                                                                                                                                                                                                                                                                                                                                               |
|          | (12) Left Turn only – 06:45 hours to 15:30 hours                                                                                                                                                                                                                                                                                                                                                                                                                                                                                                                                                                                                                                                                                                                                                                                                                                                                                             |
|          | (a) From Ton Lane, Lowdham into A6097 Lowdham Bye Pass Southbound Carriageway, Lowdham (b) From Ton Lane, Lowdham into A6097, Lowdham Bye Pass Northbound Carriageway, Lowdham                                                                                                                                                                                                                                                                                                                                                                                                                                                                                                                                                                                                                                                                                                                                                               |
| Date     | Event to take place on Sunday 30 <sup>th</sup> July 2023 - From 04:00 hours until 17:30 hours                                                                                                                                                                                                                                                                                                                                                                                                                                                                                                                                                                                                                                                                                                                                                                                                                                                |
|          | Unless otherwise stated, the above restrictions apply only on Sunday 30 <sup>th</sup> July. Some of the waiting restrictions are in place on Saturday 29 <sup>th</sup> July.                                                                                                                                                                                                                                                                                                                                                                                                                                                                                                                                                                                                                                                                                                                                                                 |
| Enquires | Chevron Traffic Management Ltd – David Abbott 07711 377005                                                                                                                                                                                                                                                                                                                                                                                                                                                                                                                                                                                                                                                                                                                                                                                                                                                                                   |