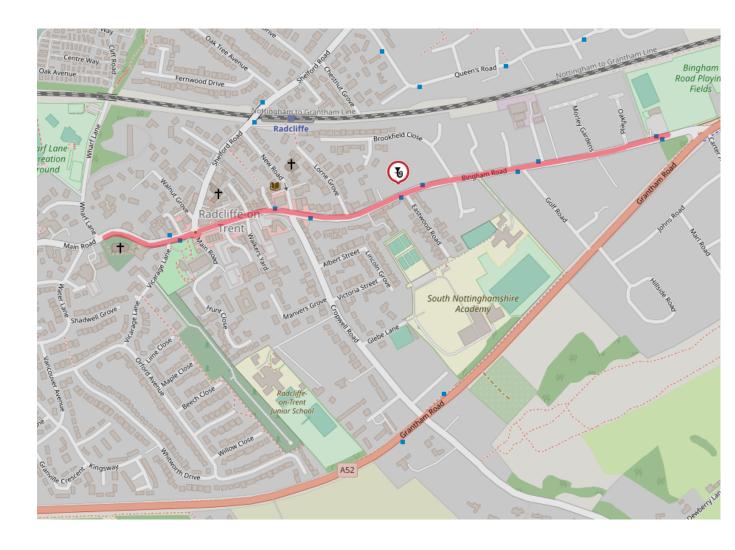

## Event Notification – Borough of Rushcliffe Temporary Road Closures Radcliffe On Trent Carnival

| Event                              | Radcliffe on Trent Carnival                                                                                                                    |
|------------------------------------|------------------------------------------------------------------------------------------------------------------------------------------------|
| Event<br>Organiser                 | Carnival working Group                                                                                                                         |
| Road No. &<br>Location             | Bingham Road between its junctions with A52 Grantham Road and Cropwell Road  Main Road between its junctions with Cropwell Road and Wharf Lane |
| Date/Time                          | Saturday 8 <sup>th</sup> July 2023  The procession will take place between 13:00 hours and 13:45 hours                                         |
| Nature of Restriction              | Temporary road closures to enable the safe passage of the procession                                                                           |
| Enquires &<br>Emergency<br>Contact | Peter Lord 07951 211665<br>trentendpete99@gmail.com                                                                                            |

## **RED** = road closure