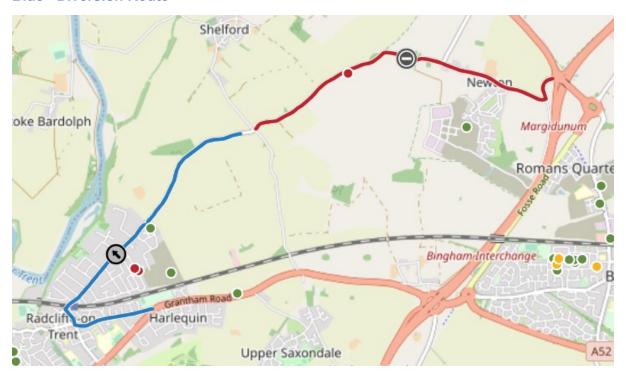

## Roadworks Bulletin – Borough of Rushcliffe Temporary Prohibitions – Newton Lane, Main Street and Shelford Road, Newton

| Locations                    | Newton Lane – from its junction with the A6097 to its junction with Main Street.  Main Street – from its junction with Newton Lane to its junction with Shelford Road.  Shelford Road – from its junction with Main Street to its junction with Shelford Hill (Shelford) |
|------------------------------|--------------------------------------------------------------------------------------------------------------------------------------------------------------------------------------------------------------------------------------------------------------------------|
| Date & Time                  | From 08:30 hours on Monday 9 <sup>th</sup> October 2023 Until 17:30 hours on Friday 20 <sup>th</sup> October 2023 Day working and closure only within times of 08:30 – 17:30                                                                                             |
| Carried Out By               | Via East Midlands                                                                                                                                                                                                                                                        |
| Nature of Restriction        | Temporary Prohibition of Driving and Parking Restriction                                                                                                                                                                                                                 |
| Nature of<br>Works           | Carriageway Surfacing Works                                                                                                                                                                                                                                              |
| Alternative<br>Route         | Shelford Road (Radcliffe on Trent) – New Road – Bingham Road – A52 Grantham Road – A46 and vice versa.                                                                                                                                                                   |
| Further Works<br>Information | Adam Hill Adam.hill@viaem.co.uk +441158044273                                                                                                                                                                                                                            |
| Emergency<br>Contact         | 0300 500 80 80                                                                                                                                                                                                                                                           |

## **Red= Road Closure**

## **Blue= Diversion Route**