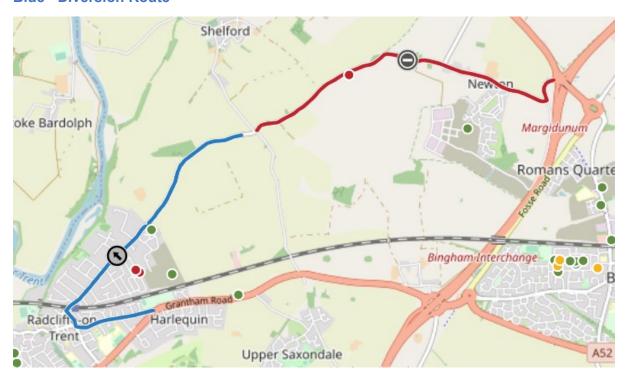

## Roadworks Bulletin – Borough of Rushcliffe Temporary Prohibitions – Newton Lane, Main Street and Shelford Road, Newton

| Locations                    | Newton Lane – from its junction with the A6097 to its junction with Main Street.  Main Street – from its junction with Newton Lane to its junction with Shelford Road. |
|------------------------------|------------------------------------------------------------------------------------------------------------------------------------------------------------------------|
|                              | Shelford Road – from its junction with Main Street to its junction with Shelford Hill (Shelford)                                                                       |
| Date & Time                  | From 07:30 hours on Monday 9 <sup>th</sup> October 2023                                                                                                                |
|                              | Until 17:00 hours on Friday 20 <sup>th</sup> October 2023                                                                                                              |
|                              | Day working and closure only within times of 07:30 – 17:00                                                                                                             |
| Carried Out By               | Via East Midlands                                                                                                                                                      |
| Nature of<br>Restriction     | Temporary Prohibition of Driving and Parking Restriction (Both sides of roads, 07:30-17:00)                                                                            |
| Nature of<br>Works           | Carriageway Surfacing Works                                                                                                                                            |
| Alternative<br>Route         | Shelford Road (Radcliffe on Trent) – New Road – Bingham Road – A52 Grantham Road – A46 and vice versa.                                                                 |
| Further Works<br>Information | Adam Hill Adam.hill@viaem.co.uk +441158044273                                                                                                                          |
| Emergency<br>Contact         | 0300 500 80 80                                                                                                                                                         |

## **Red= Road Closure**

## **Blue= Diversion Route**