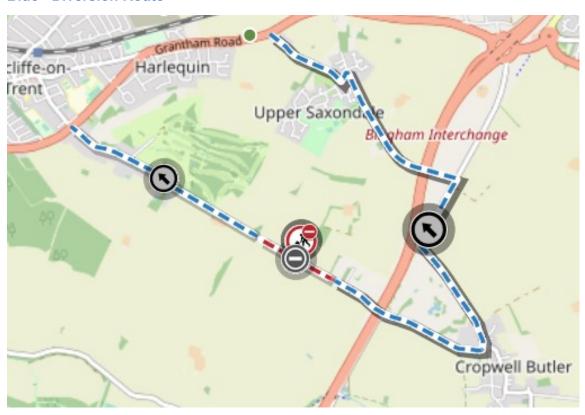

## Roadworks Bulletin – Borough of Rushcliffe Temporary Prohibitions – Cropwell Road, Cropwell Butler

| Locations                    | Cropwell Road – from its junction with A46 in a north westerly direction for 1130 metres (to a point just before the Radcliffe on Trent Gold Club).    |
|------------------------------|--------------------------------------------------------------------------------------------------------------------------------------------------------|
| Date & Time                  | From 08:00 hours on Monday 20 <sup>th</sup> November 2023                                                                                              |
|                              | Until 15:30 hours on Wednesday 22 <sup>nd</sup> November 2023                                                                                          |
|                              | Closure during working hours, removed each evening                                                                                                     |
| Carried Out By               | Via East Midlands (on behalf of Nottinghamshire County Council)                                                                                        |
| Nature of<br>Restriction     | Temporary Prohibition of Driving and Temporary Prohibition of Waiting, Loading and Unloading (Parking Restriction).                                    |
| Nature of<br>Works           | Pothole Repairs                                                                                                                                        |
| Alternative<br>Route         | A52 Grantham Road – Saxondale Drive (Upper Saxondale) – Henson Lane – The Fosse (Radcliffe on Trent) – Hardigate Road – Radcliffe Road and vice versa. |
| Further Works<br>Information | Gillian Smith- 0115 9773040                                                                                                                            |
| Emergency<br>Contact         | Oliver Short- 07812472441                                                                                                                              |

## Red= Road Closure

## **Blue= Diversion Route**