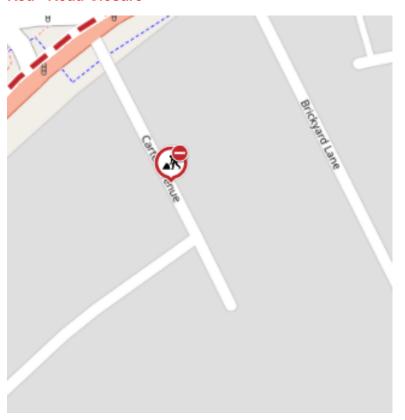

## Roadworks Bulletin – Borough of Rushcliffe Temporary Prohibitions – Carter Avenue, Radcliffe on Trent

| Locations                    | Carter Avenue – for its full length of road.                                                                          |
|------------------------------|-----------------------------------------------------------------------------------------------------------------------|
| Date & Time                  | From 09:30 hours on Monday 11 <sup>th</sup> March 2024                                                                |
|                              | Until 15:00 hours on Wednesday 13 <sup>th</sup> March 2024                                                            |
|                              | Closure during working hours, removed each evening                                                                    |
| Carried Out By               | Via East Midlands (on behalf of Nottinghamshire County Council)                                                       |
| Nature of<br>Restriction     | Temporary Prohibition of Driving and Temporary Prohibition of Waiting,<br>Loading and Unloading (Parking Restriction) |
| Nature of<br>Works           | Large Scale Patching Repairs – Weather Dependant Works                                                                |
| Alternative<br>Route         | Johns Road – Hillside Road – A52 and vice versa.                                                                      |
| Further Works<br>Information | Gillian Smith- 0115 9773040                                                                                           |
| Emergency<br>Contact         | Steve Wilson- 07929841903                                                                                             |

## **Red= Road Closure**