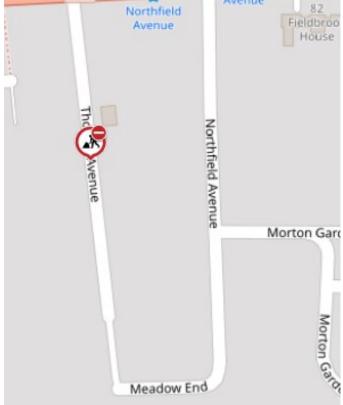

## Roadworks Bulletin – Borough of Rushcliffe Temporary Prohibitions – Micro Asphalt Surfacing Works, Radcliffe on Trent

| Locations      | Carter Avenue –   for its full length of road.   Hillside Road –   for its full length of road.   South Avenue –   for its full length of road.   Thomas Avenue –   for its full length of road.                                                                                                                                                                                                                                                                                                                                                                                 |
|----------------|----------------------------------------------------------------------------------------------------------------------------------------------------------------------------------------------------------------------------------------------------------------------------------------------------------------------------------------------------------------------------------------------------------------------------------------------------------------------------------------------------------------------------------------------------------------------------------|
| Date & Time    | Carter Avenue-<br>From 07:30 hours on Monday 18 <sup>th</sup> March 2024<br>Until 17:00 hours on Friday 22 <sup>nd</sup> March 2024<br><u>Hillside Road-</u><br>From 07:30 hours on Monday 18 <sup>th</sup> March 2024<br>Until 17:00 hours on Tuesday 26 <sup>th</sup> March 2024<br><u>South Avenue-</u><br>From 07:30 hours on Monday 18 <sup>th</sup> March 2024<br>Until 17:00 hours on Tuesday 26 <sup>th</sup> March 2024<br><u>Thomas Avenue-</u><br>From 07:30 hours on Tuesday 19 <sup>th</sup> March 2024<br>Until 17:00 hours on Tuesday 19 <sup>th</sup> March 2024 |
| Carried Out By | Via East Midlands (on behalf of Nottinghamshire County Council)                                                                                                                                                                                                                                                                                                                                                                                                                                                                                                                  |