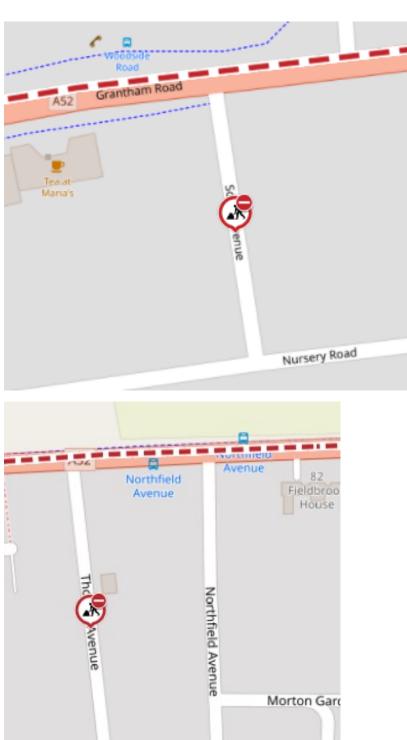

## Roadworks Bulletin – Borough of Rushcliffe Temporary Prohibitions – Micro Asphalt Surfacing Works, Radcliffe on Trent

| Locations      | Carter Avenue –   for its full length of road.   Hillside Road –   for its full length of road.   South Avenue –   for its full length of road.   Thomas Avenue –   for its full length of road.                                                                                                                                                                                                                                                                                                                                                                                 |
|----------------|----------------------------------------------------------------------------------------------------------------------------------------------------------------------------------------------------------------------------------------------------------------------------------------------------------------------------------------------------------------------------------------------------------------------------------------------------------------------------------------------------------------------------------------------------------------------------------|
| Date & Time    | Carter Avenue-<br>From 07:30 hours on Monday 18 <sup>th</sup> March 2024<br>Until 17:00 hours on Friday 22 <sup>nd</sup> March 2024<br><u>Hillside Road-</u><br>From 07:30 hours on Monday 18 <sup>th</sup> March 2024<br>Until 17:00 hours on Tuesday 26 <sup>th</sup> March 2024<br><u>South Avenue-</u><br>From 07:30 hours on Monday 18 <sup>th</sup> March 2024<br>Until 17:00 hours on Tuesday 26 <sup>th</sup> March 2024<br><u>Thomas Avenue-</u><br>From 07:30 hours on Tuesday 19 <sup>th</sup> March 2024<br>Until 17:00 hours on Tuesday 19 <sup>th</sup> March 2024 |
| Carried Out By | Via East Midlands (on behalf of Nottinghamshire County Council)                                                                                                                                                                                                                                                                                                                                                                                                                                                                                                                  |