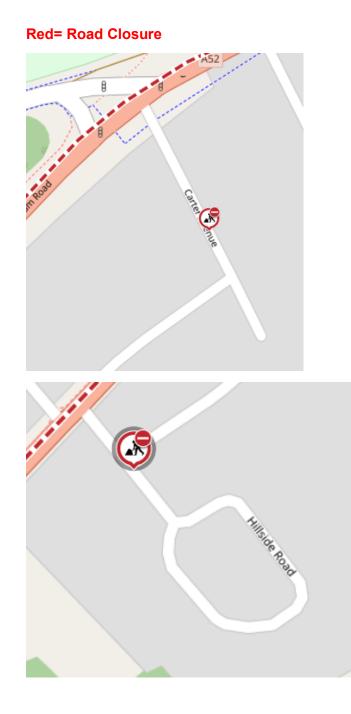

## Roadworks Bulletin – Borough of Rushcliffe Temporary Prohibitions – Micro Asphalt Surfacing Works, Radcliffe on Trent

| Locations      | Carter Avenue –   for its full length of road.   Hillside Road –   for its full length of road.   South Avenue –   for its full length of road.   Thomas Avenue –   for its full length of road.                                                                                                                                                                                                                                                                                                                                                                                 |
|----------------|----------------------------------------------------------------------------------------------------------------------------------------------------------------------------------------------------------------------------------------------------------------------------------------------------------------------------------------------------------------------------------------------------------------------------------------------------------------------------------------------------------------------------------------------------------------------------------|
| Date & Time    | Carter Avenue-<br>From 07:30 hours on Monday 18 <sup>th</sup> March 2024<br>Until 17:00 hours on Friday 22 <sup>nd</sup> March 2024<br><u>Hillside Road-</u><br>From 07:30 hours on Monday 18 <sup>th</sup> March 2024<br>Until 17:00 hours on Tuesday 26 <sup>th</sup> March 2024<br><u>South Avenue-</u><br>From 07:30 hours on Monday 18 <sup>th</sup> March 2024<br>Until 17:00 hours on Tuesday 26 <sup>th</sup> March 2024<br><u>Thomas Avenue-</u><br>From 07:30 hours on Tuesday 19 <sup>th</sup> March 2024<br>Until 17:00 hours on Tuesday 19 <sup>th</sup> March 2024 |
| Carried Out By | Via East Midlands (on behalf of Nottinghamshire County Council)                                                                                                                                                                                                                                                                                                                                                                                                                                                                                                                  |