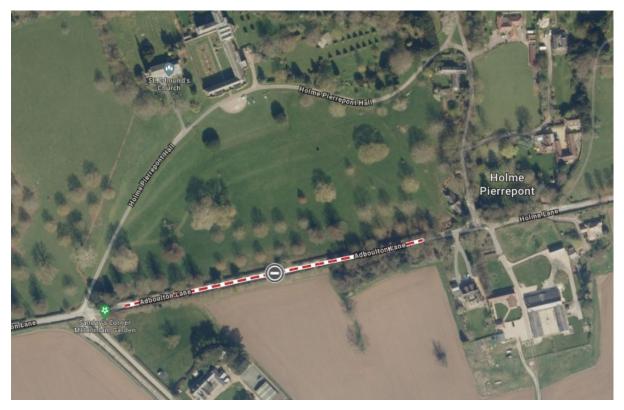

## Roadworks Bulletin – Borough of Rushcliffe Temporary Prohibition Holme Pierrepont

| Locations                                       | Holme Lane, Holme Pierrepont  from a point 10 metres east of the entrance to Holme Pierrepont Hall Lane in an easterly direction for 260 metres, up to the entrance to Beaton House               |
|-------------------------------------------------|---------------------------------------------------------------------------------------------------------------------------------------------------------------------------------------------------|
| Date & Time                                     | From 20:00 hours on Monday 11 <sup>th</sup> March 2024<br>Until 06:00 hours on Saturday 30 <sup>th</sup> March 2024                                                                               |
| Nature of Restriction                           | Temporary Road Closure                                                                                                                                                                            |
| Nature of<br>Works                              | Prevention of damage to local road due to the overnight closures of the A52 and the potential traffic transfer  (A52 closed between the Gamston roundabout and Cropwell Road, Radcliffe on Trent) |
| Carried Out<br>By                               | National Highways / Amey                                                                                                                                                                          |
| Further Works Information and emergency contact | Louis Savigny Leicester Forest East, LE3 3GB Louis savigny@amey 0300 470 7595                                                                                                                     |

## Red = road closure